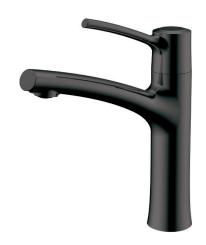

# Folia 18014

single-hole lavatory faucet

## **FEATURES**

Solid brass construction Crystal clear water flow Press pop-up drain with overflow included 3/8" connection

#### Standard

Electro black (ebk)