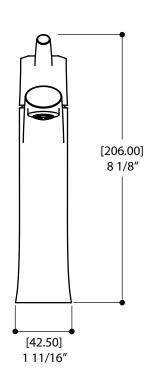

## SPECS AT LARGE

Overall spout projection: 6 11/16" CC spout projection: 5 1/8 " Total faucet height: 8 1/8" Flow rate: 1.75 gpm Mounting hole: 1 3/8" Counter depth: 1 3/8"