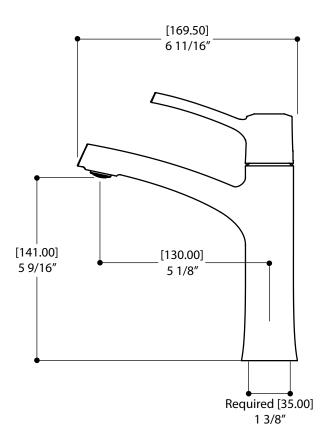

## SPECS AT LARGE

Overall spout projection: 6 11/16" CC spout projection: 5 1/8 " Total faucet height: 8 1/8" Flow rate: 1.75 gpm Mounting hole: 1 3/8" Counter depth: 1 3/8"